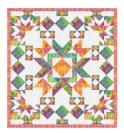

*Bed Quílt:* 85 ½" x 91 ½"

## Pattern #157 - Festival Lap and Bed Quilt

To quilters using this pattern: There is a typo on page 8 in the original pattern, in the cutting suggestions for the Bed Quilt. I have put the corrections in red: