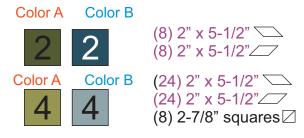

# Pattern #171 - The Gathering Table Set in 2 Colors



4 Placemats: 14-1/2" x 22-1/2"

- 1 Runner: 14-1/2" x 38-1/2"
- 1 Center Mat: 22-1/2" square
- 4 Reversible Napkins:
  - 17-1/2" square

#### Placemat cutting sizes - Page 8



## **Block Sizes: Center Mat**

#### Block #1a and Block #1b

finished size: 8" size with seam allowance: 8-1/2"

Block #2 finished size: 4" x 8" size with seam allowance: 4-1/2" x 8-1/2" To the quilters using this pattern: All of my patterns have been checked and re-checked by my quilter friends. Still, sometimes errors sneak through.

All of the errors have been fixed in all new printings of this pattern. But if you have the older version of this pattern, this is what you need to know:

## Center Mat cutting sizes - Page 8



## Runner cutting sizes - Page 16



The finished sizes for each block were not given in the original pattern. Here they are:

### Block sizes: Placemats and Runner

- Block #1 finished size: 4" x 12" size with seam allowance: 4-1/2" x 12-1/2"
- Block #2 finished