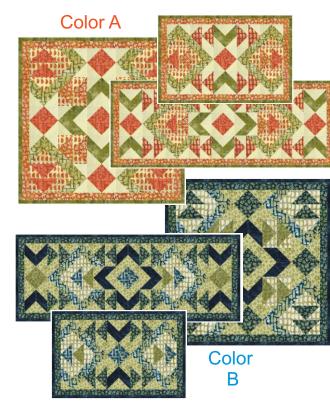

# Pattern #171 - The Gathering Table Set in 2 Colors

4 Placemats: 14-1/2" x 22-1/2"

- 1 Runner: 14-1/2" x 38-1/2"
- 1 Center Mat: 22-1/2" square
- 4 Reversible Napkins:
  - 17-1/2" square