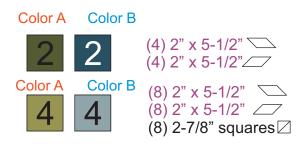

# Pattern #171 - The Gathering Table Set in 2 Colors



4 Placemats: 14-1/2" x 22-1/2"

- 1 Runner: 14-1/2" x 38-1/2"
- 1 Center Mat: 22-1/2" square
- 4 Reversible Napkins:
  - 17-1/2" square

#### Placemat cutting sizes - Page 8



## **Block Sizes: Center Mat**

#### Block #1a and Block #1b

finished size: 8" size with seam allowance: 8-1/2"

Block #2 finished size: 4" x 8" size with seam allowance: 4-1/2" x 8-1/2" To the quilters using this pattern: All of my patterns have been checked and re-checked by my quilter friends. Still, sometimes errors sneak through.

All of the errors have been fixed in all new printings of this pattern. But if you have the older version of this pattern, this is what you need to know:

## Center Mat cutting sizes - Page 8



## Runner cutting sizes - Page 16



The finished sizes for each block were not given in the original pattern. Here they are:

### Block sizes: Placemats and Runner

- Block #1 finished size: 4" x 12" size with seam allowance: 4-1/2" x 12-1/2"
- Block #2 finished size: 4" x 12" size with seam allowance: 4-1/2" x 12-1/2"
- Block #3 finished size: 4" x 12" size with seam allowance: 4-1/2" x 12-1/2"
- Runner finished size: 4" x 12" Block #4: size with seam allowance: 4-1/2" x 12-1/2"
- Block #5: finished size: 4" x 12" size with seam allowance: 4-1/2" x 12-1/2"